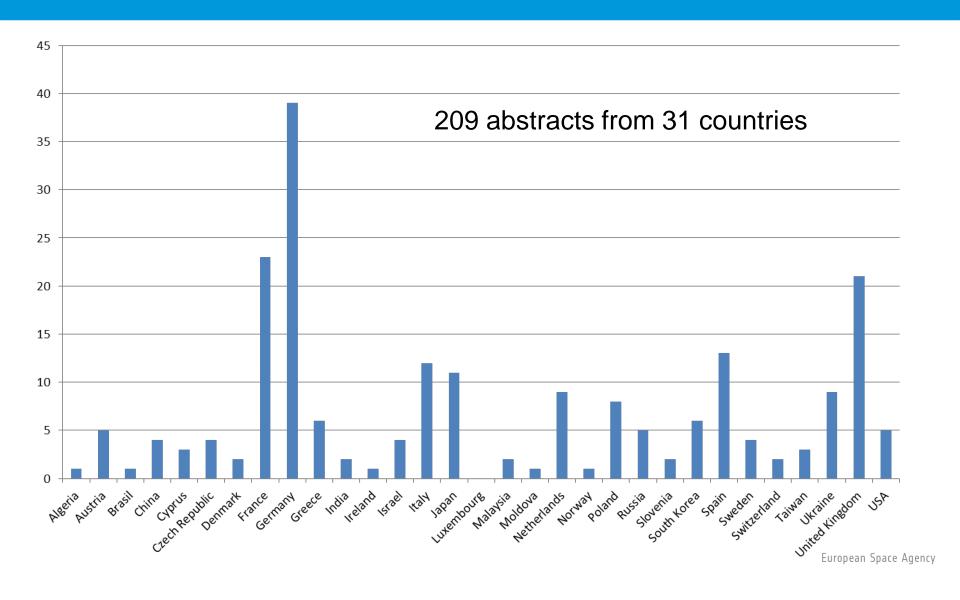

-------------|-----|--|--|--|
| Total abstracts submissions (including 7 invited) | 209 |  |  |  |
| Rejected before Programme finalisation            | 4   |  |  |  |
| Cancelled before Programme finalisation           | 3   |  |  |  |

| TOTAL PROGRAMME      | 202 | Withdrawn        | No shows | Presented at conference |
|----------------------|-----|------------------|----------|-------------------------|
| Invited presentation | 7   | 0                | 0        | 7                       |
| Oral presentations   | 93  | 1                | 3        | 89                      |
| Posters              | 102 | 3                | 8        | 91                      |
|                      |     | TOTAL CONFERENCE |          | 187                     |

### Number of abstracts per country





# Abstract submissions per topic (%) esa



# **Conference Proceedings**



| CONFERENCE PAPERS FOR PUBLICATION |    |  |  |
|-----------------------------------|----|--|--|
| Total manuscripts submissions     | 64 |  |  |
| Papers rejected or withdrawn      | 9  |  |  |

| TOTAL PUBLISHED ECT2013 PAPERS                            | 55 |
|-----------------------------------------------------------|----|
| Papers published in regular ECT2013 Proceedings           | 26 |
| Papers published in ECT2013 JEM Special Issue             | 25 |
| Papers erroneously published in ICT2013 JEM Special Issue | 4  |