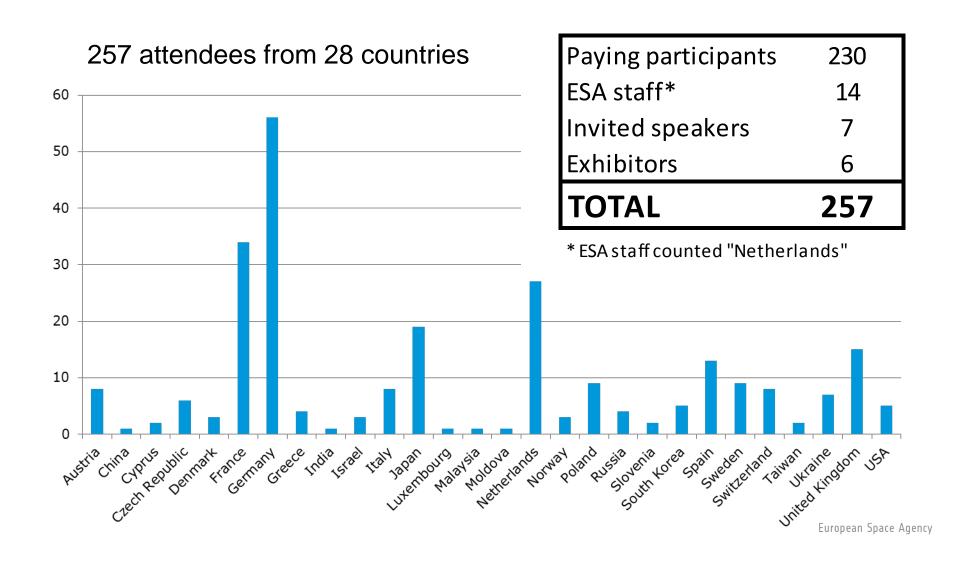

### **ECT2013 Conference statistics**



11th European Conference on Thermoelectrics ESA-ESTEC 18-20/11/2013





A.Amaldi FSA

#### **Conference Attendance**





## **Submissions & presentations**



| PROGRAMME PREPARATION                             |     |  |  |  |
|---------------------------------------------------|-----|--|--|--|
| Total abstracts submissions (including 7 invited) | 209 |  |  |  |
| Rejected before Programme finalisation            | 4   |  |  |  |
| Cancelled before Programme finalisation           | 3   |  |  |  |

| TOTAL PROGRAMME      | 202 | Withdrawn        | No shows | Presented at conference |
|----------------------|-----|------------------|----------|-------------------------|
| Invited presentation | 7   | 0                | 0        | 7                       |
| Oral presentations   | 93  | 1                | 3        | 89                      |
| Posters              | 102 | 3                | 8        | 91