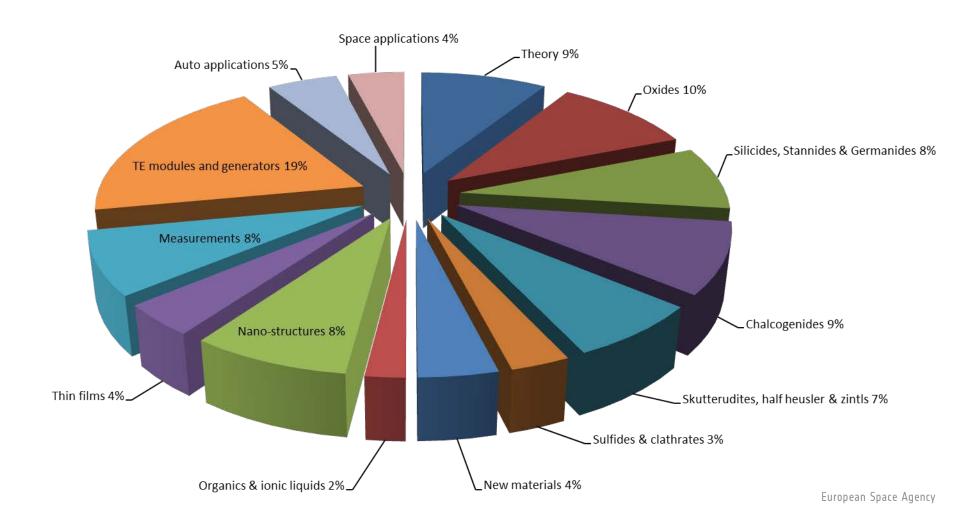

cts submissions (including 7 invited) | 209 |  |  |  |
| Rejected before Programme finalisation            | 4   |  |  |  |
| Cancelled before Programme finalisation           | 3   |  |  |  |

| TOTAL PROGRAMME      | 202 | Withdrawn        | No shows | Presented at conference |
|----------------------|-----|------------------|----------|-------------------------|
| Invited presentation | 7   | 0                | 0        | 7                       |
| Oral presentations   | 93  | 1                | 3        | 89                      |
| Posters              | 102 | 3                | 8        | 91                      |
|                      |     | TOTAL CONFERENCE |          | 187                     |

### Number of abstracts per country





# Abstract submissions per topic (%) esa



# **Conference Proceedings**



| CONFERENCE PAPERS FOR PUBLICATION |    |  |  |
|-----------------------------------|----|--|--|
| Total manuscripts submissions     | 64 |  |  |
| Papers rejected or withdrawn      | 9  |  |  |

| TOTAL PUBLISHED ECT2013 PAPERS                            | 55 |
|-----------------------------------------------------------|----|
| Papers published in regular ECT2013 Proceedings           | 26 |
| Papers published in ECT2013 JEM Special Issue             | 25 |
| Papers erroneously published in ICT2013 JEM Special Issue | 4  |